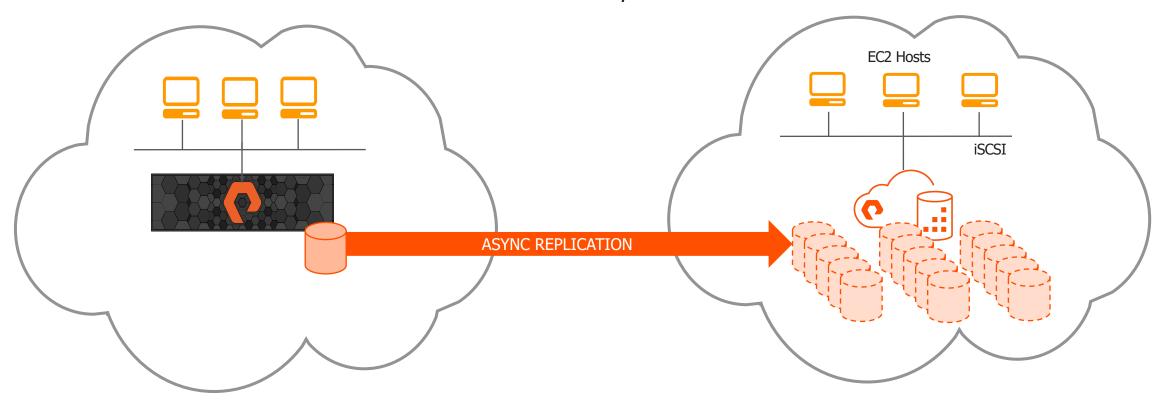

#### **Hybrid:**

Easily migrate data bi-directionally, delivering data portability and protection across your hybrid cloud