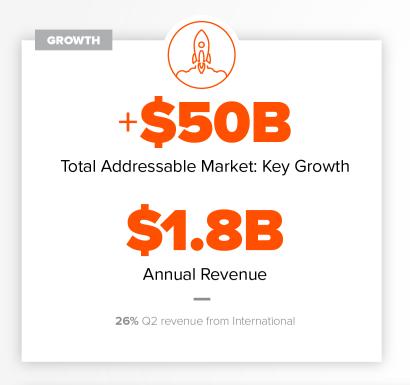

## **CLOUD BLOCK STORE COST SAVINGS**

\$198,074 first year saving by using Pure Storage Cloud
Block Store

**25TB OF CAPACITY / 50TB PROVISIONED** 

INCLUDES PURE AS A SERVICES SUBSCRIPTION

PERFORMANCE EBS IO1
NO PROVISIONED IOPS