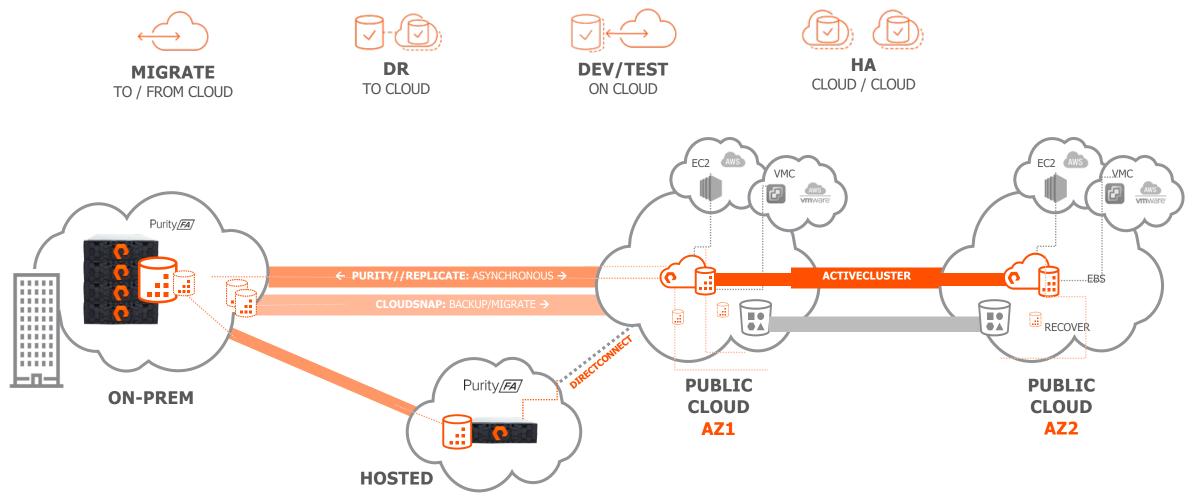

## **UNLOCK HYBRID USE CASES**

USE CASE: DEV/TEST

EFFICENT NATIVE STORAGE REPLICATION
REPLICATE BACK TO ON PREM

SPACE EFFICIENT SNAPSHOTS

SPACE EFFICIENT CLONES

USE CASE: IaaS

RUN PRODUCTION ON CBS
UNIFIED DATA MANAGEMENT
GIVES BACK CONTROL TO IT
REDUCE AWS EBS COSTS

## PAAS UNIFIES THE HYBRID CLOUD

- Same, single Pure as-a-Service subscription to storage data services
- Move and run any portion, anywhere, anytime
- Start on-premises, shift to public cloud
- De-risk your cloud strategy