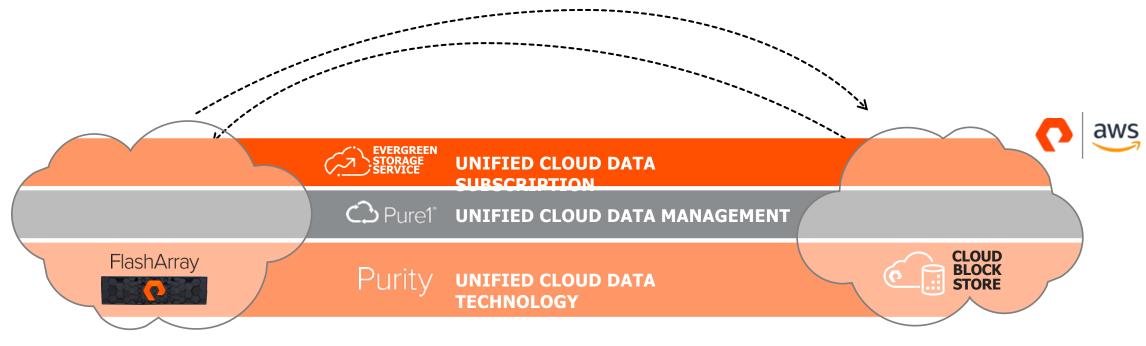

## PAAS UNIFIES THE HYBRID CLOUD

- Same, single Pure as-a-Service subscription to storage data services
- Move and run any portion, anywhere, anytime
- Start on-premises, shift to public cloud
- De-risk your cloud strategy