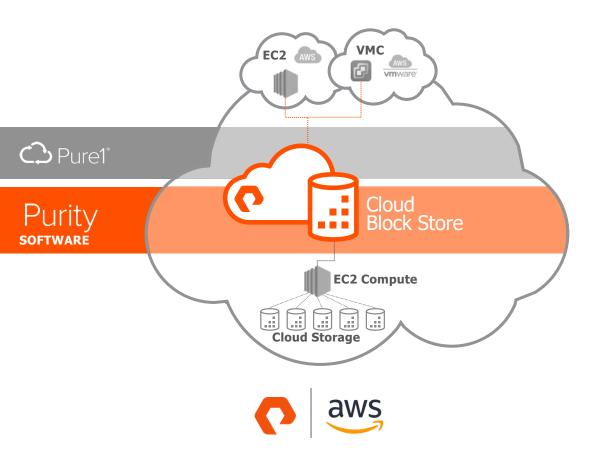

## Cloud Block Store FOR AWS

## INDUSTRIAL-STRENGTH BLOCK STORAGE,

DELIVERED NÁTIVELY IN THE CLOUD

#### 100% Software:

Deploys instantly as a virtual appliance in the cloud, runs only as long as you need it

#### **Efficient:**

Deduplication, compression, and thin provisioning deliver capacity and performance economically

#### **Hybrid:**

Easily migrate data bi-directionally, delivering data portability and protection across your hybrid cloud

#### **Consistent APIs:**

Developers connect to storage the same way on-prem and in the cloud. Automated deployment with Cloud Formation Templates

#### Reliable, Secure:

Delivers industrial-strength performance, reliability & protection with multi-AZ HA, NDU, instant snaps and data-at-rest encryption

#### Flexible:

Pay-as-you-go consumption model to best match your needs for production and development