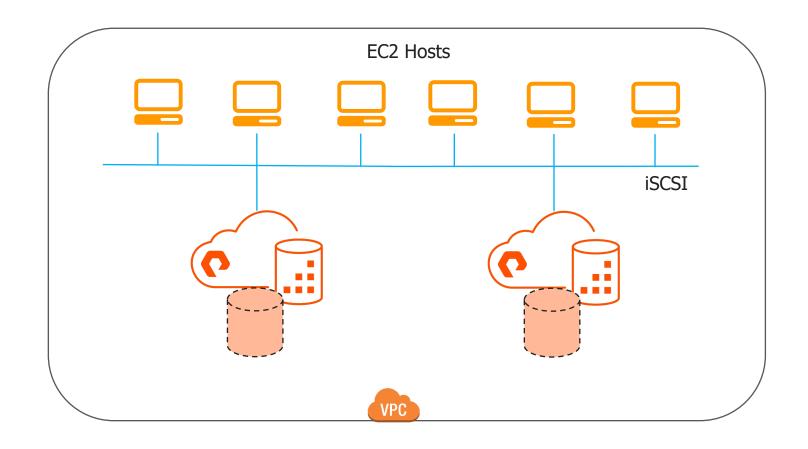

## MAKES CLOUD STORAGE BETTER!

ADDING VALUE TO NATIVE CLOUD ENVIRONMENTS

**BUILT IN RELIABILITY & PREDICTABLE PERFORMANCE** 

CAN BE DEPLOYED HA ACROSS
TWO AVAILABILITY ZONES

ALWAYS THIN, DEDUPED, COMPRESSED