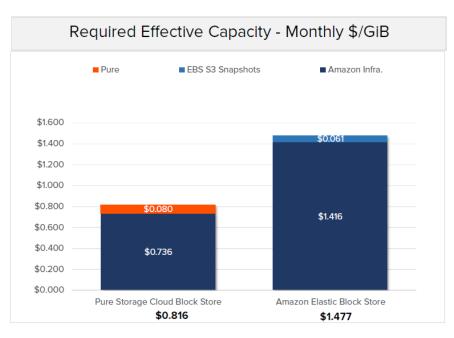

## **CLOUD BLOCK STORE COST SAVINGS**

\$198,074 first year saving by using Pure Storage Cloud
Block Store

**25TB OF CAPACITY / 50TB PROVISIONED** 

INCLUDES PURE AS A SERVICES SUBSCRIPTION

PERFORMANCE EBS IO1
NO PROVISIONED IOPS