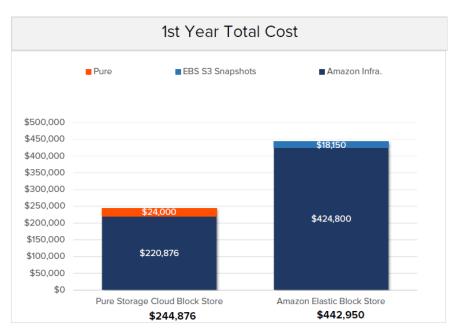

## **CLOUD BLOCK STORE COST SAVINGS**

\$198,074 first year saving by using Pure Storage Cloud
Block Store

**25TB OF CAPACITY / 50TB PROVISIONED** 

INCLUDES PURE AS A SERVICES SUBSCRIPTION

PERFORMANCE EBS IO1
NO PROVISIONED IOPS